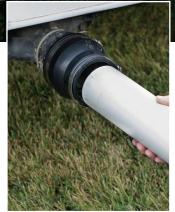

#### Water-Tight RV Connector

The QwikCamp Waste Bushing for RV Bayonet fitting + the 4" to 3" Adapter Coupling provides a leakproof, water-tight connection. Install with a screwdriver, nut-driver or drill.