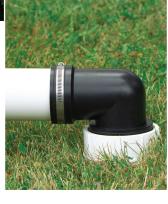

#### **Universal Waste Connection**

The 3-in-1 Slip-Fit Elbow Adapter provides the flexibility to connect to various cleanouts including 4" FIPT, 3.5" and 3" plastic inlets. Works with hard-to-reach angles and can even work with damaged threads.