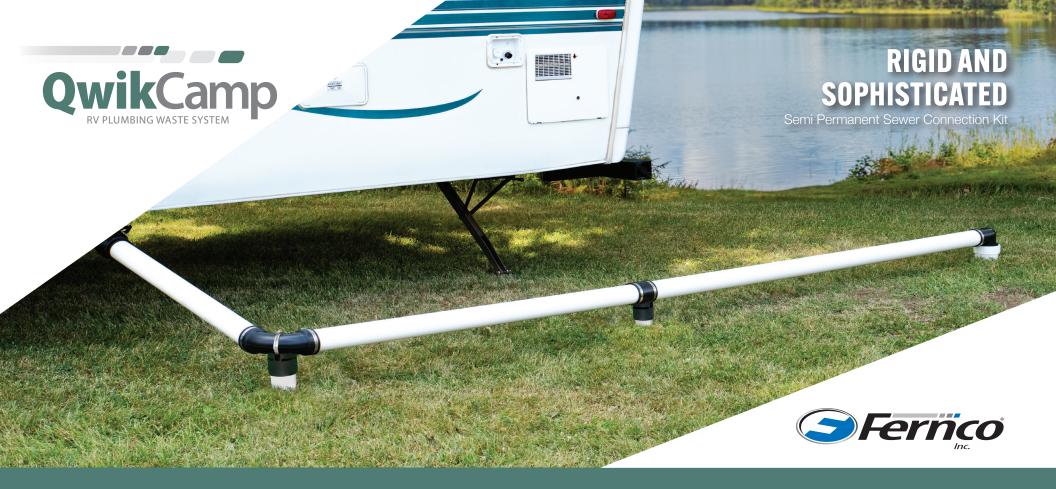

### Home Convenience on the Go

**PROFESSIONAL PLUMBING SYSTEM** - Fernco's QwikCamp RV kit provides the benefit of a sophisticated sewer waste system at the campground or out on the trail.

**LEAK-PROOF PIPE CONNECTION** - Powered by Fernco's global leading flexible couplings and fittings, this RV drain system provides a leak-proof, positive seal against infiltration and exfiltration.

**STRONG & LONG-LASTING** - QwikCamp is a rigid plumbing system that is built to last and can be removed and reused again and again.

|                                | Model    | Description                                                                               |
|--------------------------------|----------|-------------------------------------------------------------------------------------------|
| <b>QWIKCAMP</b> PRODUCT LINEUP | RVKIT1   | 3" RV Gate Valve to 3" PL to 3", 3.5", or 4" FIPT<br>Cleanout 6pc Kit - Black             |
|                                | RVKIT1-W | 3" RV Gate Valve to 3" PL to 3", 3.5", or 4" FIPT<br>Cleanout 6pc Kit - White             |
|                                | RVKIT3   | 3" RV Gate Valve to 3" PL to 3", 3.5", or 4" FIPT<br>Cleanout with Stands 8pc Kit - Black |
|                                | RVKIT3-W | 3" RV Gate Valve to 3" PL to 3", 3.5", or 4" FIPT<br>Cleanout with Stands 8pc Kit - White |
|                                | RVKIT4   | 2 Pack RV Stands 3" or 2" PL – Black                                                      |
|                                | RVKIT4-W | 2 Pack RV Stands 3" or 2" PL – White                                                      |

## Installation is as easy as **Measure. Cut. Connect.**